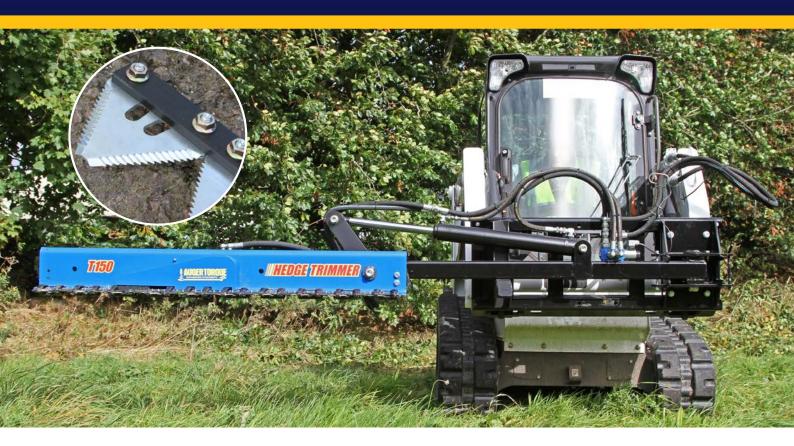

# **HEDGE TRIMMER**

## Auger Torque T150 Hedge Trimmer for Excavator and Skidsteer

The **Auger Torque Hedge Trimmer** is the perfect addition for excavators (1.5 – 8T) and skidsteer loaders, and offers a variety of motor sizes to suit your application. Attaching to an excavator provides extra-long cutting reach, gaining access to those taller trees and deeper hedges. The newly designed skidsteer mounting frame allows you to quickly switch the Hedge Trimmer between left and right sides of the skidsteer. The Hedge Trimmer is also ideal for cutting long grass and brush.

Attaching the optional tooth extension bar provides a full 2.5m cutting length. This is sure to make trimming more precise, efficient and will provide yet another way to expand the versatility of existing machines.

A neat and accurate cut, every time.

## Features

- 1.5m cutting length
- Optional 1m cutting extension bar
- Cuts up to 40mm diameter
- Replace individual cutting teeth as required
- Hoses included
- Delivered ready to use

Visit the Auger Torque website to watch a demo