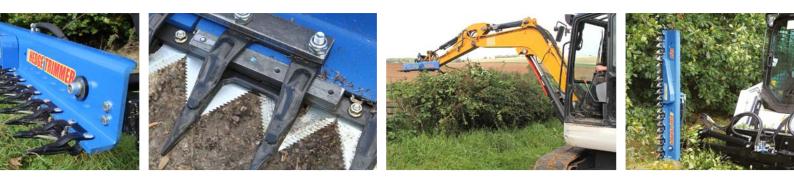

## Auger Torque T150 Hedge Trimmer for Excavator and Skidsteer

The **Auger Torque Hedge Trimmer** is the perfect addition for excavators (1.5 – 8T) and skidsteer loaders, and offers a variety of motor sizes to suit your application. Attaching to an excavator provides extra-long cutting reach, gaining access to those taller trees and deeper hedges. The newly designed skidsteer mounting frame allows you to quickly switch the Hedge Trimmer between left and right sides of the skidsteer. The Hedge Trimmer is also ideal for cutting long grass and brush.

Attaching the optional tooth extension bar provides a full 2.5m cutting length. This is sure to make trimming more precise, efficient and will provide yet another way to expand the versatility of existing machines.

## Features

- 1.5m cutting length
- Optional 1m cutting extension bar
- Cuts up to 40mm diameter
- Replace individual cutting teeth as required
- Hoses included
- Delivered ready to use

Visit the Auger Torque website to watch a demo