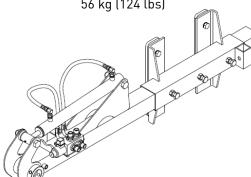

## **OFFSET MOUNT**

Max. Offset Distance: 1.3 m (51") Cutting Angle: Horizontal thru Vertical **Operating Voltage:** 12V Dimensions (h x w x d): 420 mm x 245 mm x 1510 mm (16.46" x 9.69" x 59.33")

Weight:

56 kg (124 lbs)

Part of the Auger Torque landscaping range STUMP PLANERS | LOG SPLITTERS | MULCHERS | HEDGE TRIMMERS | SWEEPER BROOMS